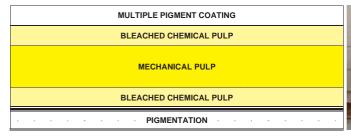

## **Board Construction**

# **Board Specification**

| Microns µm | Gsm | Stiffness / Taber 15° bend mNm |      |
|------------|-----|--------------------------------|------|
| 700        | 400 | 48.8                           | 21.5 |
| 750        | 425 | 56.9                           | 25.8 |
| 800        | 450 | 65.6                           | 29.0 |